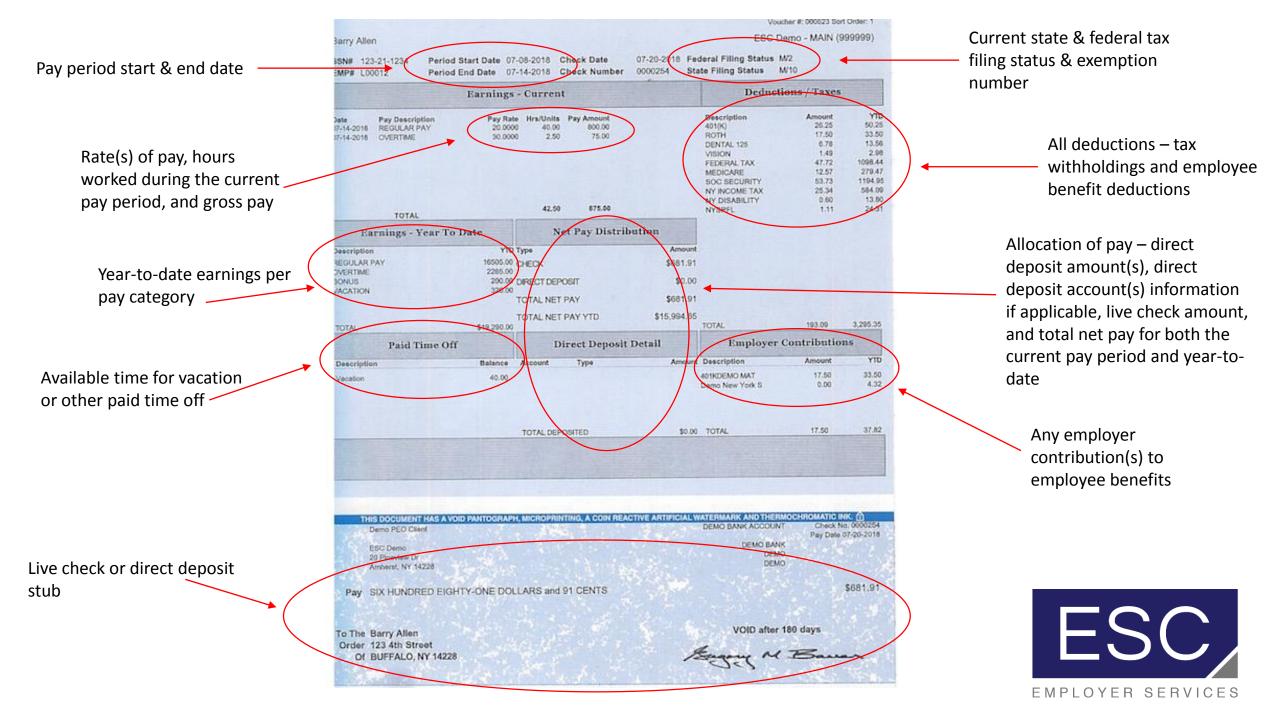

Effective immediately, your paycheck will be produced through this new software. Your rate of pay, direct deposit, tax withholdings, and deductions will not be affected. Your actual check or check stub, however, will look slightly different. Please see the diagram on the next page.